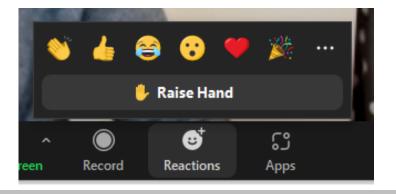

#### Voting On Zoom

- Click "reactions" button
- When ready to forward or second a motion or vote, "Raise Hand"